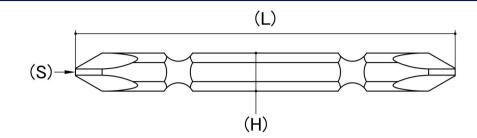

## **Phillips Double Ended Driver Bit**

Series: Standard Drive Type: Phillips

**Brand**: Hobson Engineering

Magnetised: Yes

Material: Alloy Tool Steel

System Of Measurement: Imperial

CAD drawings shown for graphic representation only. 8

| Size (S) | Length (L)<br>(mm)<br>Nom | Hex Size (H)<br>(inches) | Driver Bit Style | sku<br>(qfind) |
|----------|---------------------------|--------------------------|------------------|----------------|
| PH2      | 45                        | 1/4                      | Double Ended     | 11PHD245H      |
| PH2      | 65                        | 1/4                      | Double Ended     | 11PHD265H      |